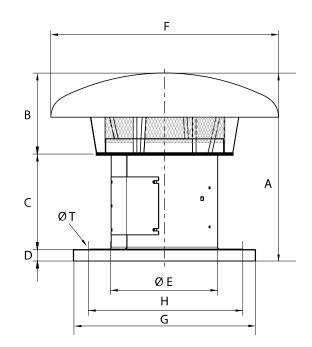

## DIMENSIONS

| Dimensions (mm) |   |     |   |     |   |     |   |    |   |     |
|-----------------|---|-----|---|-----|---|-----|---|----|---|-----|
|                 | А | 735 | В | 300 | С | 395 | D | 40 | E | 365 |
|                 | F | 619 | G | 630 | Н | 535 | т | 12 |   |     |