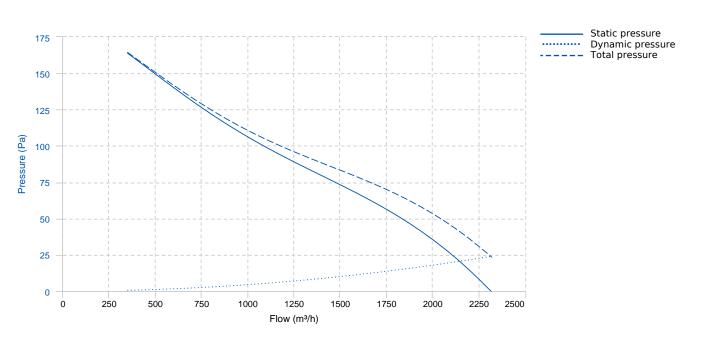

or polyamide impeller reinforced with fibreglass (other profiles).

• Squirrel cage asynchronous standard motor, IP-55 protection and rated class F insulation. Standard voltages 230V 50Hz for single phase motors, 230/400V 50Hz and for three phase motors up to 4kW and 400/690V 50Hz for higher powers.

#### APPLICATIONS:

Specially designed for roof installation, they are suitable for:

- Air renewal in buildings and industries.
- Smoke extraction.
- Maximum working temperature: 1ph 50°C, 3ph 60°C.

#### AVAILABLE ON REQUEST

- B form impeller (air flow from impeller to motor)
- Reversible impeller 100%
- Cast aluminium impellers.
- 60Hz fans and special voltages.
- 2 speed motors.
- Hot dip galvanised and stainless steel housings.
- Reinforced fibreglass sheet cowl.

### PERFORMANCE CURVE



OCasals

1



## **TECHNICAL DATA**



## DIMENSIONS



| Dimensions (mm) |   |     |   |     |   |     |   |    |   |     |
|-----------------|---|-----|---|-----|---|-----|---|----|---|-----|
|                 | А | 735 | В | 300 | С | 395 | D | 40 | E | 365 |
|                 | F | 619 | G | 630 | Н | 535 | т | 12 |   |     |





# WIRING DIAGRAM



ACCESSORIES