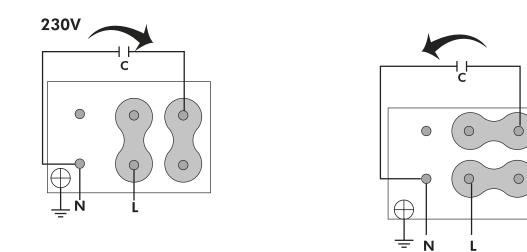

ation, they are suitable for:

- Air renewal in buildings and industries.
- Smoke extraction.
- Maximum working temperature: 1ph 50°C, 3ph 60°C.

#### AVAILABLE ON REQUEST

- B form impeller (air flow from impeller to motor)
- Reversible impeller 100%
- Cast aluminium impellers.
- 60Hz fans and special voltages.
- 2 speed motors.
- Hot dip galvanised and stainless steel housings.
- Reinforced fibreglass sheet cowl.

### PERFORMANCE CURVE



OCasals

1



## **TECHNICAL DATA**



## DIMENSIONS



| Dimensions (mm) |   |     |   |     |   |     |   |    |   |     |
|-----------------|---|-----|---|-----|---|-----|---|----|---|-----|
|                 | А | 735 | В | 300 | С | 395 | D | 40 | E | 365 |
|                 | F | 619 | G | 630 | Н | 535 | т | 12 |   |     |





# WIRING DIAGRAM



ACCESSORIES