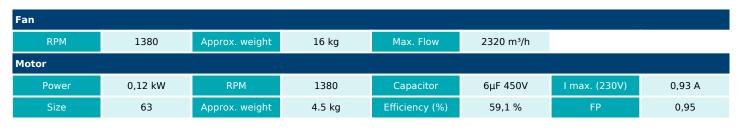

ibreglass (other profiles).

• Squirrel cage asynchronous standard motor, IP-55 protection and rated class F insulation. Standard voltages 230V 50Hz for single phase motors, 230/400V 50Hz and for three phase motors up to 4kW and 400/690V 50Hz for higher powers.

#### APPLICATIONS:

Specially designed for roof installation, they are suitable for:

- Air renewal in buildings and industries.
- Smoke extraction.
- Maximum working temperature: 1ph 50°C, 3ph 60°C.

#### AVAILABLE ON REQUEST

- B form impeller (air flow from impeller to motor)
- Reversible impeller 100%
- Cast aluminium impellers.
- 60Hz fans and special voltages.
- 2 speed motors.
- Hot dip galvanised and stainless steel housings.
- Reinforced fibreglass sheet cowl.

### PERFORMANCE CURVE



OCasals

1



## **TECHNICAL DATA**



## DIMENSIONS



| Dimensions (mm) |   |     |   |     |   |     |   |    |   |     |
|-----------------|---|-----|---|-----|---|-----|---|----|---|-----|
|                 | А | 735 | В | 300 | С | 395 | D | 40 | E | 365 |
|                 | F | 619 | G | 630 | Н | 535 | т | 12 |   |     |





# WIRING DIAGRAM



ACCESSORIES