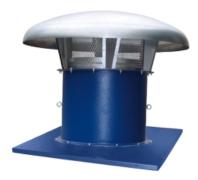

#### AXIAL WITH METALIC COWL

#### MANUFACTURING FEATURES:

- Roof cowl made of galvanizez steel.
- Roof base support and bird protection guard with polyester powder coat finishing.
- Assembled on HM fans.(tubular)
- Variable pitch angle Polypropylene impeller (A2 profile) or polyamide impeller reinforced with fibreglass (other profiles).